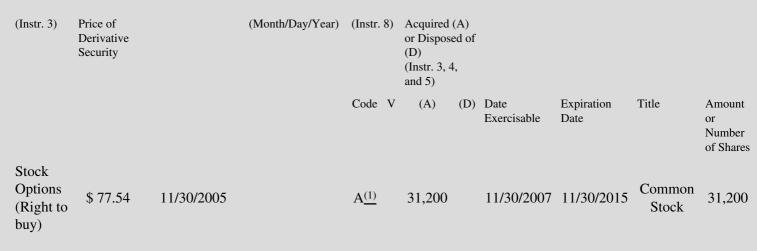

 Table II - Derivative Securities Acquired, Disposed of, or Beneficially Owned

 (e.g., puts, calls, warrants, options, convertible securities)

| 1. Title of | 2.          | 3. Transaction Date | 3A. Deemed         | 4.        | 5. Number of | 6. Date Exercisable and | 7. Title and Amount of |
|-------------|-------------|---------------------|--------------------|-----------|--------------|-------------------------|------------------------|
| Derivative  | Conversion  | (Month/Day/Year)    | Execution Date, if | Transacti | orDerivative | Expiration Date         | Underlying Securities  |
| Security    | or Exercise |                     | any                | Code      | Securities   | (Month/Day/Year)        | (Instr. 3 and 4)       |

Stock options (rights to buy Sunoco, Inc. common stock) exercisable two years from the date of grant, pursuant to the Sunoco, Inc. Long
 (1) Term Performance Enhancement Plan II (LTPEP II), in a transaction exempt under Rule 16b-3. These stock options were granted with tandem appreciation rights (Limited Rights) that may be exercised for cash only in the event of a change in control of Sunoco, Inc.