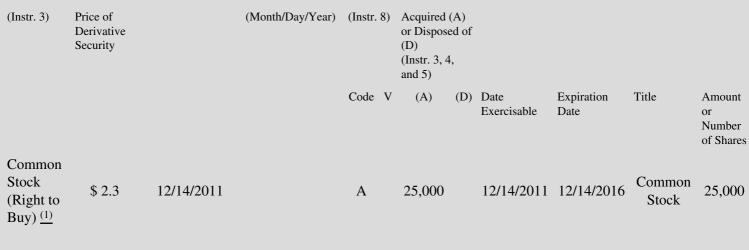

 Table II - Derivative Securities Acquired, Disposed of, or Beneficially Owned

 (e.g., puts, calls, warrants, options, convertible securities)

| 1. Title of | 2.          | 3. Transaction Date | 3A. Deemed         | 4.        | 5. Number of | 6. Date Exercisable and | 7. Title and Amount of |
|-------------|-------------|---------------------|--------------------|-----------|--------------|-------------------------|------------------------|
| Derivative  | Conversion  | (Month/Day/Year)    | Execution Date, if | Transacti | orDerivative | Expiration Date         | Underlying Securities  |
| Security    | or Exercise |                     | any                | Code      | Securities   | (Month/Day/Year)        | (Instr. 3 and 4)       |

## **Explanation of Responses:**

- \* If the form is filed by more than one reporting person, see Instruction 4(b)(v).
- \*\* Intentional misstatements or omissions of facts constitute Federal Criminal Violations. See 18 U.S.C. 1001 and 15 U.S.C. 78ff(a).
- (1) The reporting person is amending the Form 4 originally filed to report this option grant for the purpose of correcting the vesting schedule noted thereon for such option. The option vested in full immediately upon the date of the grant.