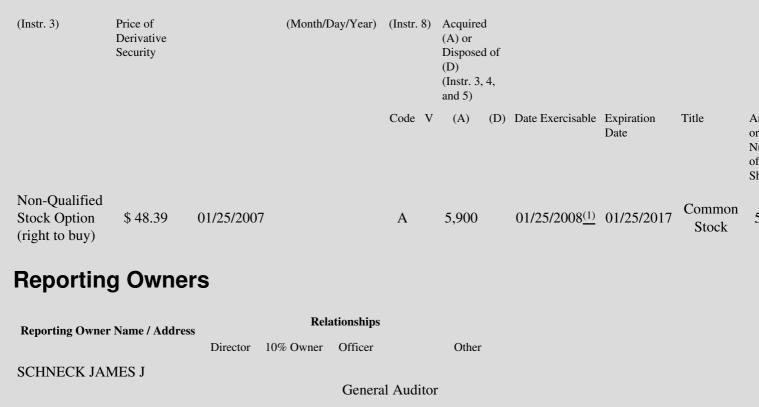

| 1. Title of | 2.          | 3. Transaction Date | 3A. Deemed         | 4.         | 5. Number       | 6. Date Exercisable and | 7. Title and Ame |
|-------------|-------------|---------------------|--------------------|------------|-----------------|-------------------------|------------------|
| Derivative  | Conversion  | (Month/Day/Year)    | Execution Date, if | Transactio | onof Derivative | Expiration Date         | Underlying Secu  |
| Security    | or Exercise |                     | any                | Code       | Securities      | (Month/Day/Year)        | (Instr. 3 and 4) |

(1) Options vest ratably over three years beginning one year from date of grant.

Note: File three copies of this Form, one of which must be manually signed. If space is insufficient, *see* Instruction 6 for procedure. Potential persons who are to respond to the collection of information contained in this form are not required to respond unless the form displays a currently valid OMB number.