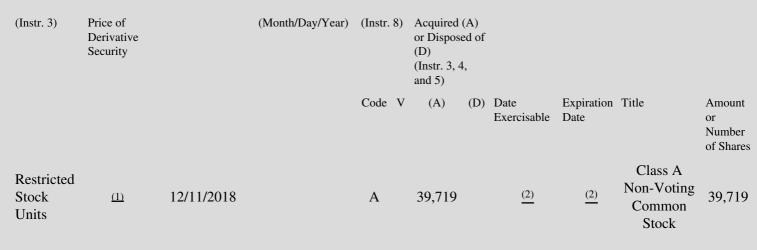

# Table II - Derivative Securities Acquired, Disposed of, or Beneficially Owned (e.g., puts, calls, warrants, options, convertible securities)

| 1. Title of | 2.          | 3. Transaction Date | 3A. Deemed         | 4.        | 5. Number of | 6. Date Exercisable and | 7. Title and Amount of |
|-------------|-------------|---------------------|--------------------|-----------|--------------|-------------------------|------------------------|
| Derivative  | Conversion  | (Month/Day/Year)    | Execution Date, if | Transacti | orDerivative | Expiration Date         | Underlying Securities  |
| Security    | or Exercise |                     | any                | Code      | Securities   | (Month/Day/Year)        | (Instr. 3 and 4)       |

## **Explanation of Responses:**

- \* If the form is filed by more than one reporting person, *see* Instruction 4(b)(v).
- \*\* Intentional misstatements or omissions of facts constitute Federal Criminal Violations. See 18 U.S.C. 1001 and 15 U.S.C. 78ff(a).
- (1) Each unit represents a contingent right to receive one share of EZCORP Class A Non-Voting Common Stock at the time of vesting.
- (2) The units vest, in whole or in part, on September 30, 2021, subject to the attainment of specified performance goals.