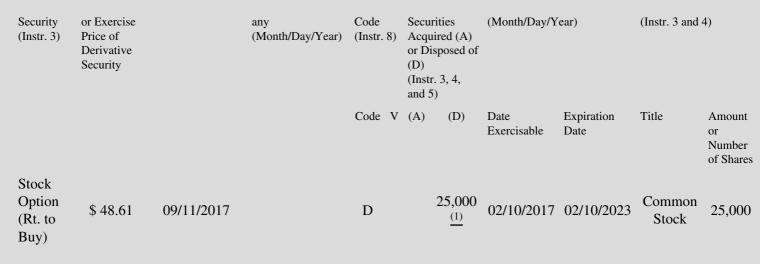

## Edgar Filing: CHAHIL SATJIV S - Form 4

(1) Reporting person has voluntarily rescinded these stock options which were originally granted on February 10, 2016.

Note: File three copies of this Form, one of which must be manually signed. If space is insufficient, *see* Instruction 6 for procedure. Potential persons who are to respond to the collection of information contained in this form are not required to respond unless the form displays a currently valid OMB number.