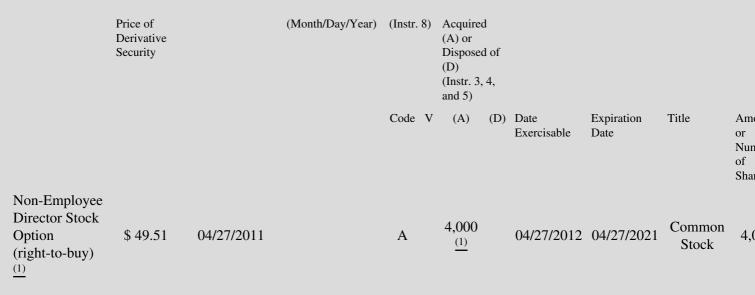

 Table II - Derivative Securities Acquired, Disposed of, or Beneficially Owned

 (e.g., puts, calls, warrants, options, convertible securities)

| 1. Title of         | 2.          | 3. Transaction Date | 3A. Deemed         | 4.         | 5. Number       | 6. Date Exercisable and | 7. Title and Amou |
|---------------------|-------------|---------------------|--------------------|------------|-----------------|-------------------------|-------------------|
| Derivative Security | Conversion  | (Month/Day/Year)    | Execution Date, if | Transactio | onof Derivative | Expiration Date         | Underlying Securi |
| (Instr. 3)          | or Exercise |                     | any                | Code       | Securities      | (Month/Day/Year)        | (Instr. 3 and 4)  |

## **Explanation of Responses:**

- \* If the form is filed by more than one reporting person, *see* Instruction 4(b)(v).
- \*\* Intentional misstatements or omissions of facts constitute Federal Criminal Violations. See 18 U.S.C. 1001 and 15 U.S.C. 78ff(a).
- (1) Represents annual stock option grant automatically issued after the Annual Meeting to Non-Employee Directors under the Teledyne Technologies Incorporated 2008 Incentive Award Plan Non-Employee Director Administrative Rules.