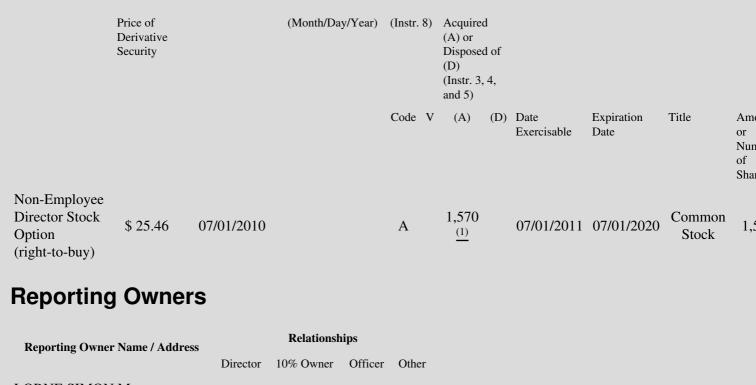

 (e.g., puts, calls, warrants, options, convertible securities)

| 1. Title of         | 2.          | 3. Transaction Date | 3A. Deemed         | 4.         | 5. Number      | 6. Date Exercisable and | 7. Title and Amou |
|---------------------|-------------|---------------------|--------------------|------------|----------------|-------------------------|-------------------|
| Derivative Security | Conversion  | (Month/Day/Year)    | Execution Date, if | Transactio | nof Derivative | Expiration Date         | Underlying Securi |
| (Instr. 3)          | or Exercise |                     | any                | Code       | Securities     | (Month/Day/Year)        | (Instr. 3 and 4)  |

## **Explanation of Responses:**

\* If the form is filed by more than one reporting person, *see* Instruction 4(b)(v).

Х

- \*\* Intentional misstatements or omissions of facts constitute Federal Criminal Violations. See 18 U.S.C. 1001 and 15 U.S.C. 78ff(a).
- (1) Represents options issued to the Reporting Person as a retainer fee under the Teledyne Technologies Incorporated 2008 Incentive Award Plan Non-Employee Director Administrative Rules.