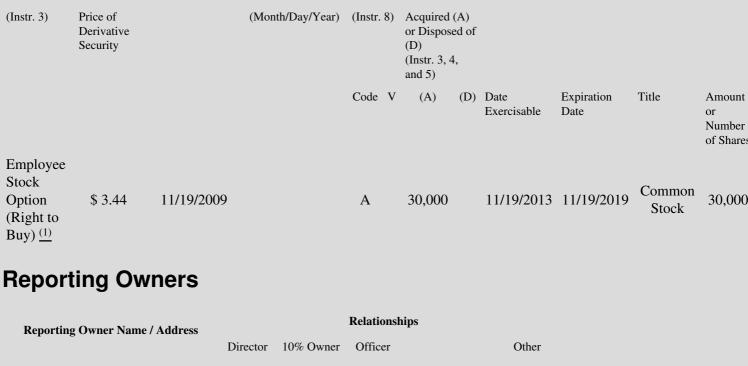

 Table II - Derivative Securities Acquired, Disposed of, or Beneficially Owned
 (e.g., puts, calls, warrants, options, convertible securities)

| 1. Title of | 2.          | 3. Transaction Date | 3A. Deemed         | 4.        | 5. Number of | 6. Date Exercisable and | 7. Title and Amount of |
|-------------|-------------|---------------------|--------------------|-----------|--------------|-------------------------|------------------------|
| Derivative  | Conversion  | (Month/Day/Year)    | Execution Date, if | Transacti | orDerivative | Expiration Date         | Underlying Securities  |
| Security    | or Exercise |                     | any                | Code      | Securities   | (Month/Day/Year)        | (Instr. 3 and 4)       |

(1) These employee stock options were granted on November 19, 2009, and will become fully vested on November 19, 2013.

Note: File three copies of this Form, one of which must be manually signed. If space is insufficient, *see* Instruction 6 for procedure. Potential persons who are to respond to the collection of information contained in this form are not required to respond unless the form displays a currently valid OMB number.