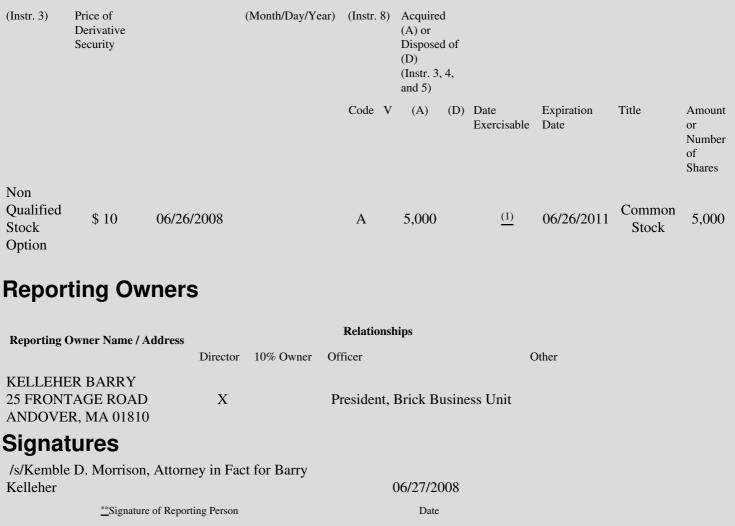

## Table II - Derivative Securities Acquired, Disposed of, or Beneficially Owned (e.g., puts, calls, warrants, options, convertible securities)

| 1. Title of | 2.          | 3. Transaction Date | 3A. Deemed         | 4.         | 5. Number      | 6. Date Exercisable and | 7. Title and Amount of | 8. |
|-------------|-------------|---------------------|--------------------|------------|----------------|-------------------------|------------------------|----|
| Derivative  | Conversion  | (Month/Day/Year)    | Execution Date, if | Transactio | nof Derivative | Expiration Date         | Underlying Securities  | D  |
| Security    | or Exercise |                     | any                | Code       | Securities     | (Month/Day/Year)        | (Instr. 3 and 4)       | Se |

(1) Granted under the Company's Amended and Restated 2000 Stock Option and Incentive Plan and vests over a two year period.

Note: File three copies of this Form, one of which must be manually signed. If space is insufficient, *see* Instruction 6 for procedure. Potential persons who are to respond to the collection of information contained in this form are not required to respond unless the form displays a currently valid OMB number.