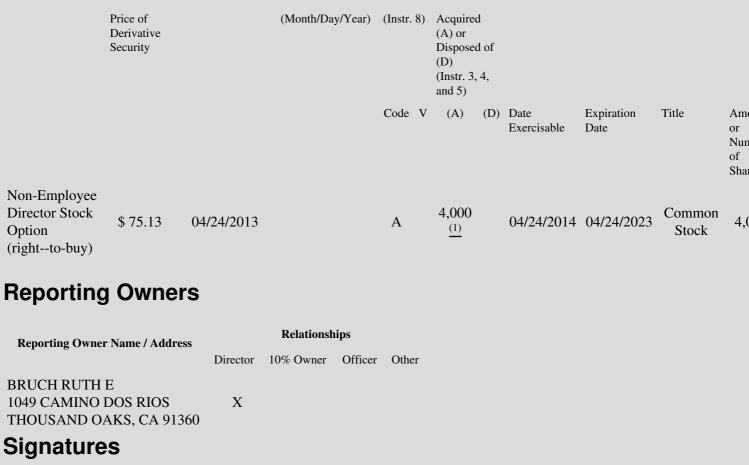

 (e.g., puts, calls, warrants, options, convertible securities)

| 1. Title of         | 2.          | 3. Transaction Date | 3A. Deemed         | 4.         | 5. Number      | 6. Date Exercisable and | 7. Title and Amou |
|---------------------|-------------|---------------------|--------------------|------------|----------------|-------------------------|-------------------|
| Derivative Security | Conversion  | (Month/Day/Year)    | Execution Date, if | Transactio | nof Derivative | Expiration Date         | Underlying Securi |
| (Instr. 3)          | or Exercise |                     | any                | Code       | Securities     | (Month/Day/Year)        | (Instr. 3 and 4)  |

## **Explanation of Responses:**

- \* If the form is filed by more than one reporting person, *see* Instruction 4(b)(v).
- \*\* Intentional misstatements or omissions of facts constitute Federal Criminal Violations. See 18 U.S.C. 1001 and 15 U.S.C. 78ff(a).
- (1) Represents annual stock option grant automatically issued after the Annual Meeting to Non-Employee Directors under the Teledyne Technologies Incorporated Amended and Restated 2008 Incentive Award Plan Non-Employee Director Administrative Rules.